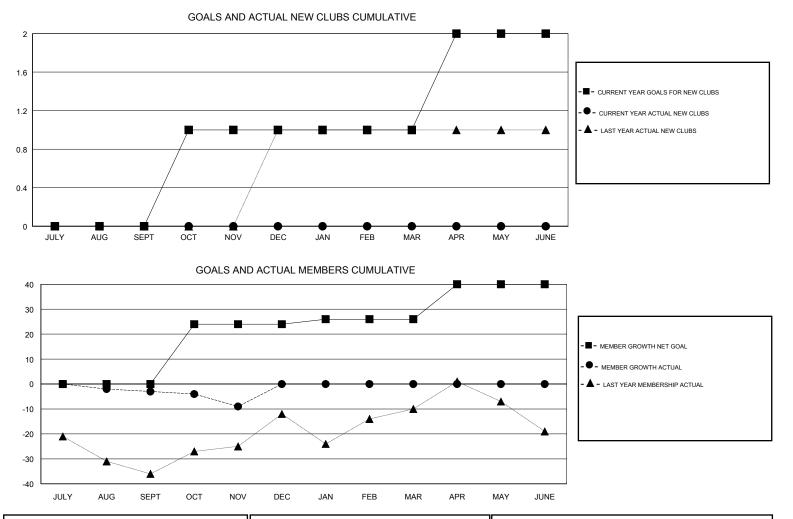

## HOWARD HUDSON LOCATION CALIFORNIA GMT CA GMT: Clubs Members RESULTS FOR 2018-2019 RESULTS FOR 2018-2019 NEW CLUBS NEW CLUB GOAL DROPPED CLUBS MEMBER GROWTH NET MEMBER GROWTH DROPPED QUARTER QUARTER GOAL ACTUAL MEMBERS ACTUAL (including transfers) 0 0 1 0 28 26 JULY/AUG/SEPT JULY/AUG/SEPT 1 0 0 24 20 23 OCT/NOV/DEC OCT/NOV/DEC 0 0 0 2 0 0 JAN/FEB/MAR JAN/FEB/MAR 1 0 0 0 0 14 APR/MAY/JUNE APR/MAY/JUNE